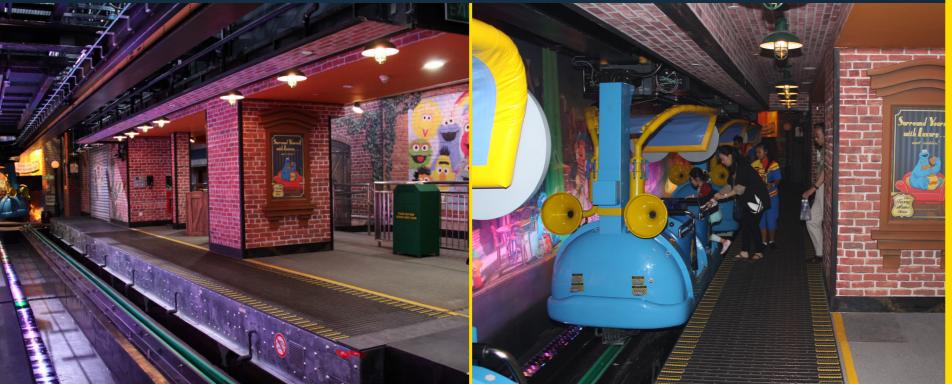

### Loading Conveyor for Amusement rides

The CHAIRKIT "Loading Conveyor" makes getting into the ride easier and less chaotic for the guest, while also increasing the capacity of your ride.

### **Features include:**

- Level transition between the entranceway and loading conveyor for an easier & safer loading experience
- Non-slip consistent belt surface for all shoe types (flip flops, boots, sneakers, etc)
- Continuous speed matching of the conveyor and ride
- Low operating noise
- Smooth guest transportation
- Optimized safety for guests and employees