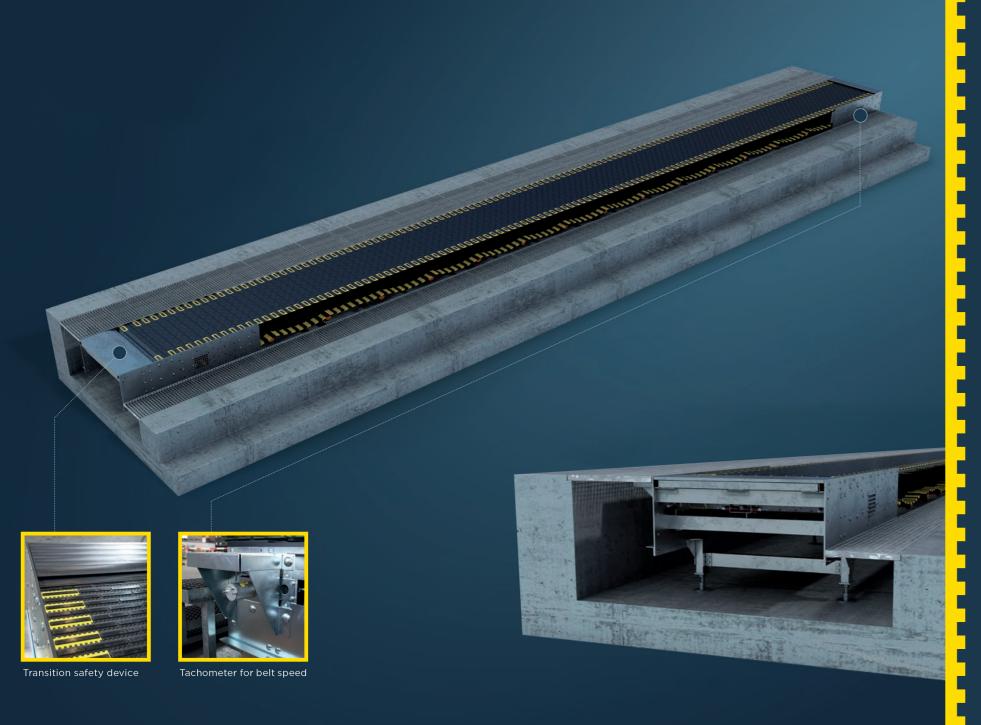

### Loading Conveyor for Amusement rides

The CHAIRKIT "Loading Conveyor" makes getting into the ride easier and less chaotic for the guest, while also increasing the capacity of your ride.

### **Features include:**

- Level transition between the entranceway and loading conveyor for an easier & safer loading experience
- Non-slip consistent belt surface for all shoe types (flip flops, boots, sneakers, etc)
- Continuous speed matching of the conveyor and ride
- Low operating noise
- Smooth guest transportation
- Optimized safety for guests and employees