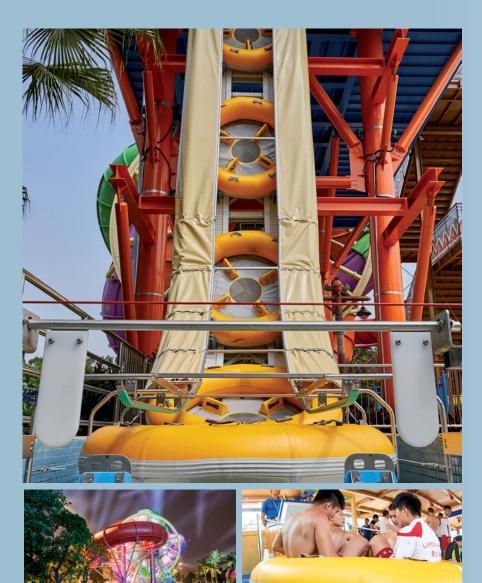

# Conveyors for Waterparks

The Chairkit waterpark conveyors take the tubes to where they belong: TO THE BEGINNING OF THE EXCITEMENT

- >> Modular design for minimum space requirements
- >> Able to transport single tubes up to 6-person rafts
- >> Available in stainless steel or galvanized steel with powder coating
- >> For indoor and outdoor applications