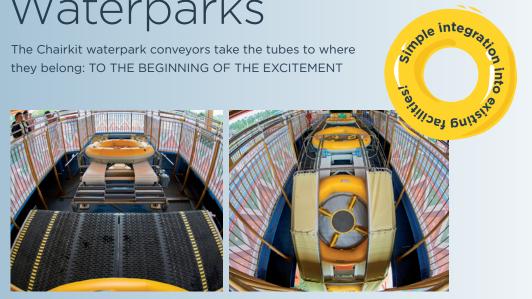

# Conveyors for Waterparks

The Chairkit waterpark conveyors take the tubes to where they belong: TO THE BEGINNING OF THE EXCITEMENT

- >> Modular design for minimum space requirements
- >> Able to transport single tubes up to 6-person rafts
- >> Available in stainless steel or galvanized steel with powder coating
- >> For indoor and outdoor applications