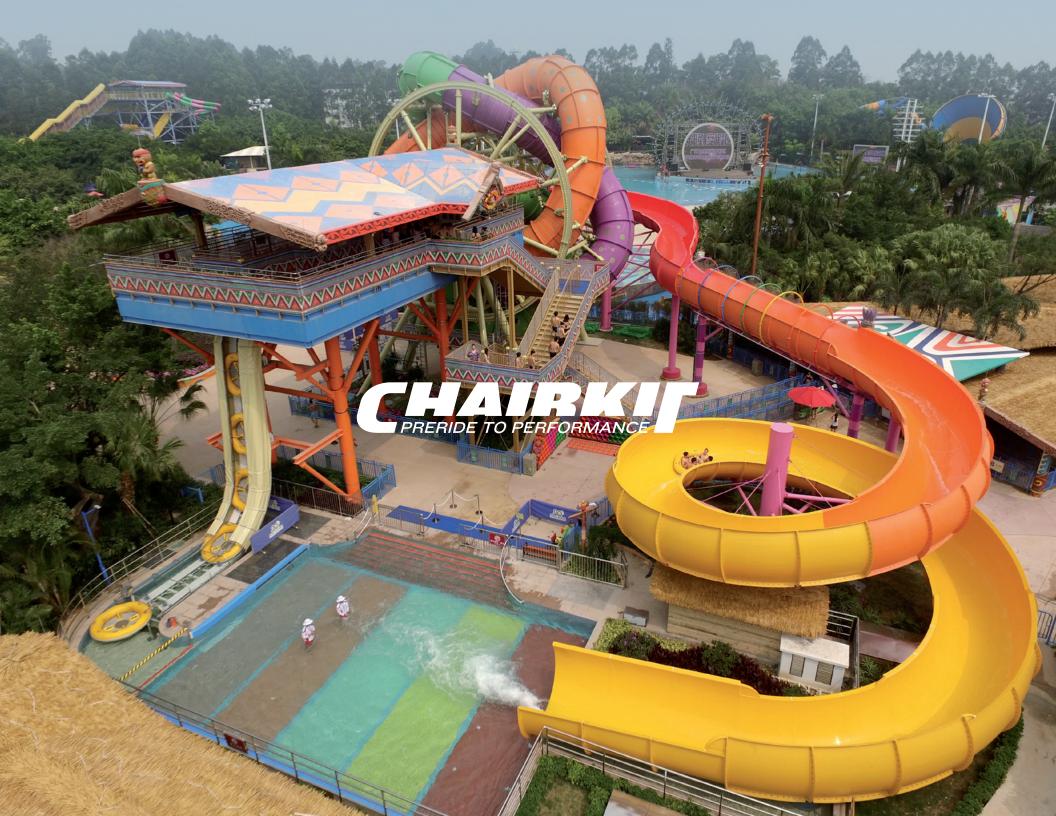

# Conveyors for Waterparks

The Chairkit waterpark conveyors take the tubes to where they belong: TO THE BEGINNING OF THE EXCITEMENT

- >> Modular design for minimum space requirements
- >> Able to transport single tubes up to 6-person rafts
- >> Available in stainless steel or galvanized steel with powder coating
- >> For indoor and outdoor applications