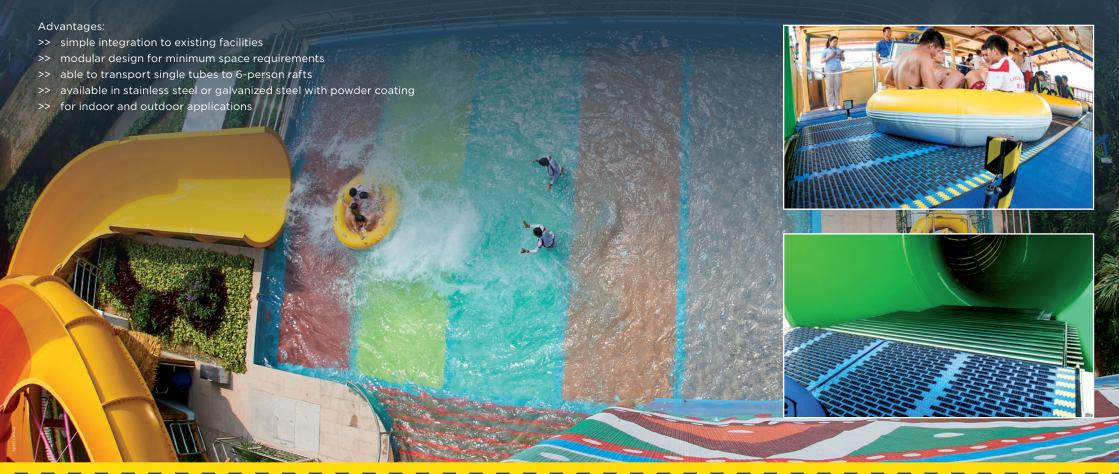

## Starting & Loading conveyors for water rides

The innovation for amusement - / water parks, made by the market leader for transport and loading systems: The "starting & loading conveyors" bring the tubes with the passengers to where they belong: into the water slides.